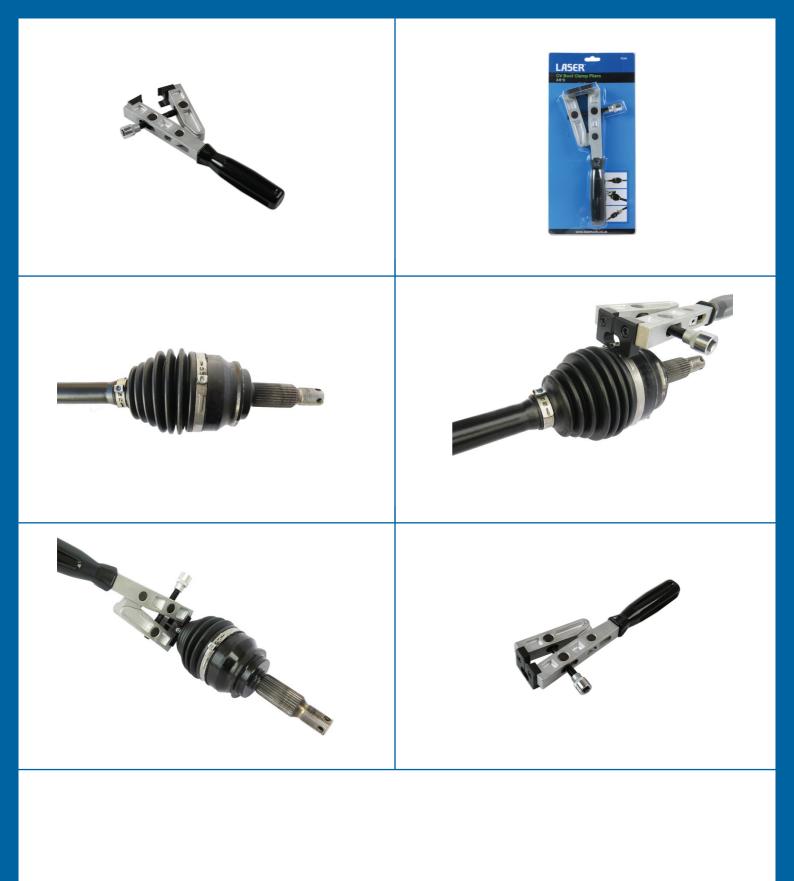

## **CV Boot Clamp Pliers 3/8"D**

CV boot clamp pliers with 3/8" torque drive for VW Group, Vauxhall, Opel, Ford and others. Designed to fasten high-strength stainless steel boot clamps that require a higher compression force to be correctly fitted. The pliers feature a 3/8" drive for use with a torque wrench for precision hose tightening, ensuring compliance with manufacturer specified torque settings - typically between 23Nm and 30Nm. The 90° two way jaw system allows the user more access points for clamp tightening, a useful feature in confined suspension and driveshaft areas. The rugged construction and smooth action of the pliers makes them ideal for professional use.

## **Additional Information**

- Applications include: Ford, VAG, Vauxhall, Opel. Equivalent to VAG 1682A.
- Two way jaws offer a choice of clamping positions at 90° to each other, ideal for use in restricted areas.
- For fitting stainless steel bands on drive shafts where a torque setting is specified. Suitable for use with 3/8" torque wrench, including Laser Part No. 1342.
- Heavy duty steel construction with chrome finish & hardened steel jaws.
- Can be used by hand with a 3/8" standard ratchet (such as Part No. 6667) or swivel head ratchet (Part No. 6957) when a specific torque setting is not required.