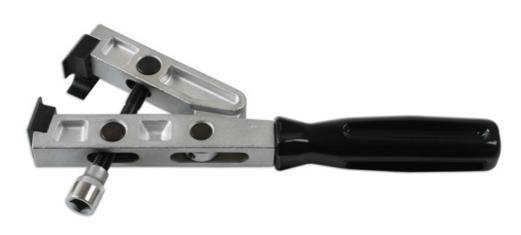

## **CV Boot Clamp Pliers 3/8"D**

CV boot clamp pliers with 3/8" torque drive for VW Group, Vauxhall, Opel, Ford and others. Designed to fasten high-strength stainless steel boot clamps that require a higher compression force to be correctly fitted. The pliers feature a 3/8" drive for use with a torque wrench for precision hose tightening, ensuring compliance with manufacturer specified torque settings - typically between 23Nm and 30Nm. The 90° two way jaw system allows the user more access points for clamp tightening, a useful feature in confined suspension and driveshaft areas. The rugged construction and smooth action of the pliers makes them ideal for professional use.

## **Additional Information**

- Applications include: Ford, VAG, Vauxhall, Opel. Equivalent to VAG 1682A.
- Two way jaws offer a choice of clamping positions at 90° to each other, ideal for use in restricted areas.
- For fitting stainless steel bands on drive shafts where a torque setting is specified. Suitable for use with 3/8" torque wrench, including Laser Part No. 1342.
- Heavy duty steel construction with chrome finish & hardened steel jaws.
- Can be used by hand with a 3/8" standard ratchet (such as Part No. 6667) or swivel head ratchet (Part No. 6957) when a specific torque setting is not required.